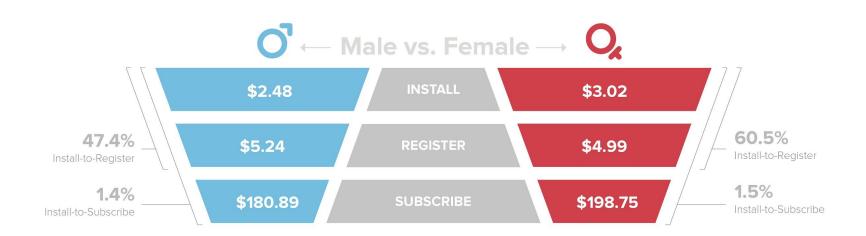

Analyst / Founder





Marco Gerlach
Dating App Marketing Expert





Liftoff is a performance-based, app marketing platform helping companies drive adoption and engagement in mobile apps.











#### **MOBILEGROOVE**

A top 50 ranked influential technology destination, providing editorial content, in-depth analysis and custom research for the global mobile industry.

**Forbes** 

Harvard Business Review

**VentureBeat** 





Mobile Trend GmbH is a mobile entertainment service provider primarily focused on the areas of gaming, dating and payment.





## Dating Apps Trends & Benchmarks







### MOBILE (2018) DATING

User Acquisition Trends and Benchmarks



## Overall Costs & Conversions





### **Cost & Conversion Rates per Action**





### **Cost & Conversion Rates by Gender**



### **Cost & Conversion Rates by OS**





## **Seasonal**Trends & Benchmarks





### **Average Monthly Cost per Install**





### **Register: Monthly Cost & Conversion Rates**



### **The Facebook Breakup Chart**





### **Subscribe: Monthly Cost & Conversion Rates**





# Regional Trends & Benchmarks





### **Install Cost by Region**





### Register & Subscribe by Region











### Thanks!







### MOBILE (2018) DATING

User Acquisition Trends and Benchmarks