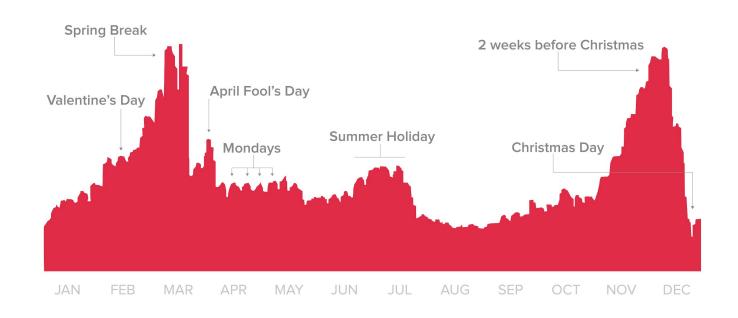

*

A top 50 ranked influential technology destination, providing editorial content, in-depth analysis and custom research for the global mobile industry.

**Forbes** 

Harvard Business Review

**VentureBeat** 





Mobile Trend GmbH is a mobile entertainment service provider primarily focused on the areas of gaming, dating and payment.





## Dating Apps Trends & Benchmarks







### MOBILE (2018) DATING

User Acquisition Trends and Benchmarks



## Overall Costs & Conversions





### **Cost & Conversion Rates per Action**





### **Cost & Conversion Rates by Gender**



### **Cost & Conversion Rates by OS**





## **Seasonal**Trends & Benchmarks





### **Average Monthly Cost per Install**





### **Register: Monthly Cost & Conversion Rates**



### **The Facebook Breakup Chart**





### **Subscribe: Monthly Cost & Conversion Rates**





# Regional Trends & Benchmarks





### **Install Cost by Region**





### Register & Subscribe by Region











### Thanks!







### MOBILE (2018) DATING

User Acquisition Trends and Benchmarks