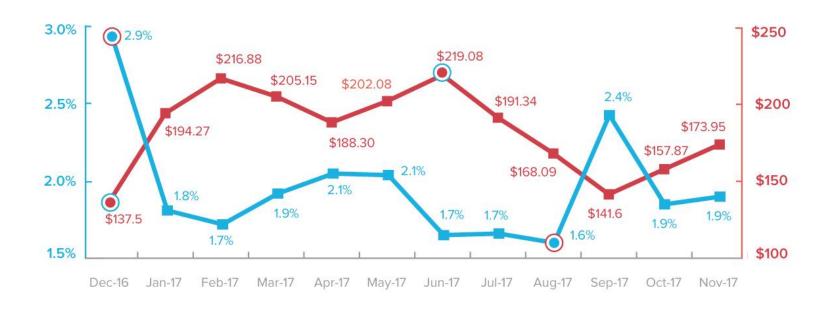

roviding editorial content, in-depth analysis and custom research for the global mobile industry.

**Forbes** 

Harvard Business Review

**VentureBeat** 





Mobile Trend GmbH is a mobile entertainment service provider primarily focused on the areas of gaming, dating and payment.





## Dating Apps Trends & Benchmarks







### MOBILE (2018) DATING

User Acquisition Trends and Benchmarks



## Overall Costs & Conversions





### **Cost & Conversion Rates per Action**





### **Cost & Conversion Rates by Gender**



### **Cost & Conversion Rates by OS**





## **Seasonal**Trends & Benchmarks





### **Average Monthly Cost per Install**





### **Register: Monthly Cost & Conversion Rates**



### **The Facebook Breakup Chart**





### **Subscribe: Monthly Cost & Conversion Rates**





# Regional Trends & Benchmarks





### **Install Cost by Region**





### Register & Subscribe by Region











### Thanks!







### MOBILE (2018) DATING

User Acquisition Trends and Benchmarks