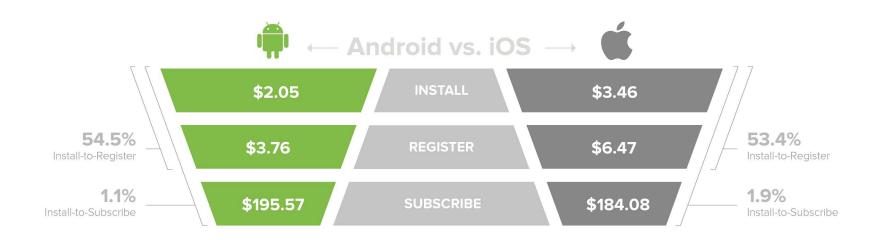

ng App Marketing Expert





Liftoff is a performance-based, app marketing platform helping companies drive adoption and engagement in mobile apps.











#### **MOBILEGROOVE**

A top 50 ranked influential technology destination, providing editorial content, in-depth analysis and custom research for the global mobile industry.

**Forbes** 

Harvard Business Review

**VentureBeat** 





Mobile Trend GmbH is a mobile entertainment service provider primarily focused on the areas of gaming, dating and payment.





## Dating Apps Trends & Benchmarks







### MOBILE (2018) DATING

User Acquisition Trends and Benchmarks



## Overall Costs & Conversions





### **Cost & Conversion Rates per Action**





### **Cost & Conversion Rates by Gender**



### **Cost & Conversion Rates by OS**





## **Seasonal**Trends & Benchmarks





### **Average Monthly Cost per Install**





### **Register: Monthly Cost & Conversion Rates**



### **The Facebook Breakup Chart**





### **Subscribe: Monthly Cost & Conversion Rates**





# Regional Trends & Benchmarks





### **Install Cost by Region**





### Register & Subscribe by Region











### Thanks!







### MOBILE (2018) DATING

User Acquisition Trends and Benchmarks