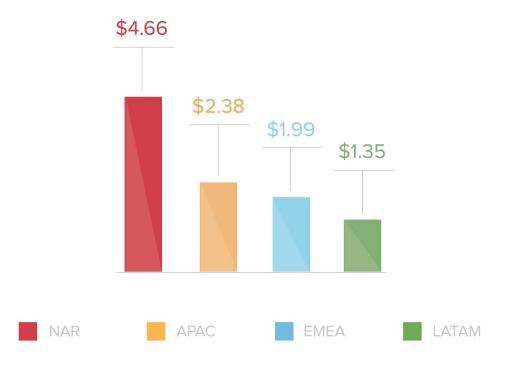

e global mobile industry.

**Forbes** 

Harvard Business Review

**VentureBeat** 





Mobile Trend GmbH is a mobile entertainment service provider primarily focused on the areas of gaming, dating and payment.





## Dating Apps Trends & Benchmarks







### MOBILE (2018) DATING

User Acquisition Trends and Benchmarks



## Overall Costs & Conversions





### **Cost & Conversion Rates per Action**





### **Cost & Conversion Rates by Gender**



### **Cost & Conversion Rates by OS**





## **Seasonal**Trends & Benchmarks





### **Average Monthly Cost per Install**





### **Register: Monthly Cost & Conversion Rates**



### **The Facebook Breakup Chart**





### **Subscribe: Monthly Cost & Conversion Rates**





# Regional Trends & Benchmarks





### **Install Cost by Region**





### Register & Subscribe by Region











### Thanks!







### MOBILE (2018) DATING

User Acquisition Trends and Benchmarks