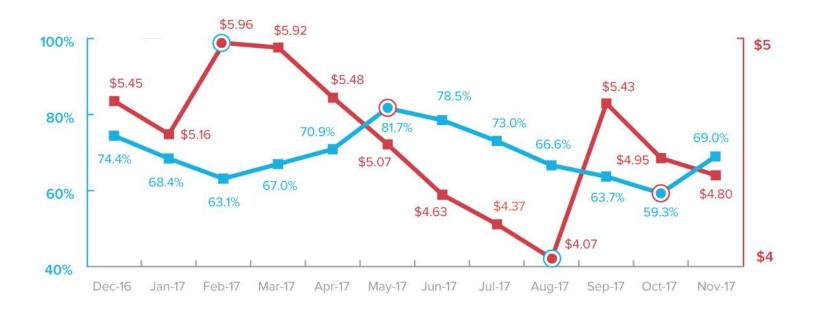

apps.











#### **MOBILEGROOVE**

A top 50 ranked influential technology destination, providing editorial content, in-depth analysis and custom research for the global mobile industry.

**Forbes** 

Harvard Business Review

**VentureBeat** 





Mobile Trend GmbH is a mobile entertainment service provider primarily focused on the areas of gaming, dating and payment.





## Dating Apps Trends & Benchmarks







### MOBILE (2018) DATING

User Acquisition Trends and Benchmarks



## Overall Costs & Conversions





### **Cost & Conversion Rates per Action**





### **Cost & Conversion Rates by Gender**



### **Cost & Conversion Rates by OS**





## **Seasonal**Trends & Benchmarks





### **Average Monthly Cost per Install**





### **Register: Monthly Cost & Conversion Rates**



### **The Facebook Breakup Chart**





### **Subscribe: Monthly Cost & Conversion Rates**





# Regional Trends & Benchmarks





### **Install Cost by Region**





### Register & Subscribe by Region











### Thanks!







### MOBILE (2018) DATING

User Acquisition Trends and Benchmarks