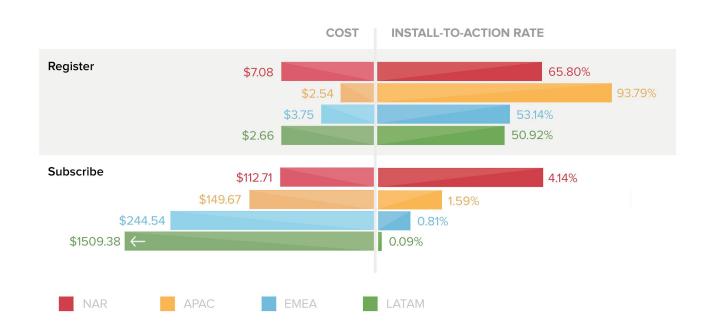

Harvard Business Review

**VentureBeat** 





Mobile Trend GmbH is a mobile entertainment service provider primarily focused on the areas of gaming, dating and payment.





## Dating Apps Trends & Benchmarks







### MOBILE (2018) DATING

User Acquisition Trends and Benchmarks



## Overall Costs & Conversions





### **Cost & Conversion Rates per Action**





### **Cost & Conversion Rates by Gender**



### **Cost & Conversion Rates by OS**





## **Seasonal**Trends & Benchmarks





### **Average Monthly Cost per Install**





### **Register: Monthly Cost & Conversion Rates**



### **The Facebook Breakup Chart**





### **Subscribe: Monthly Cost & Conversion Rates**





# Regional Trends & Benchmarks





### **Install Cost by Region**





### Register & Subscribe by Region











### Thanks!







### MOBILE (2018) DATING

User Acquisition Trends and Benchmarks